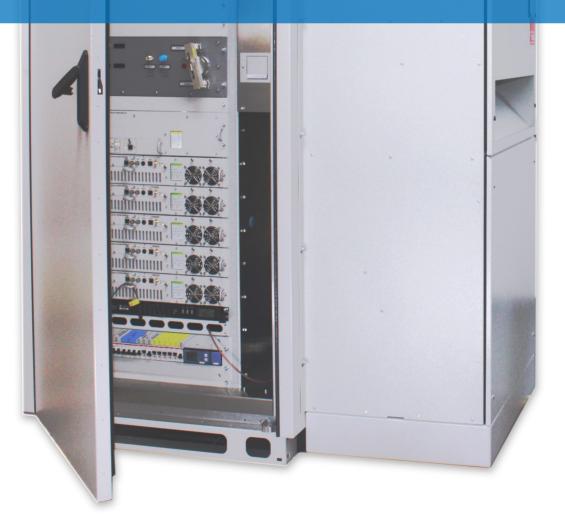

## Our solution for every requirement

PLISCH's Outdoor- & Container-solution is Turnkey at its best. This solution comes fully equipped with the latest PLISCH transmitters, GPS-Clock, Measurement-devices and also every third party equipment (on demand). The complete Unit is fully tested in PLISCH Headquarters Germany, to allow easy plug and play installation & commissioning on the final destination.