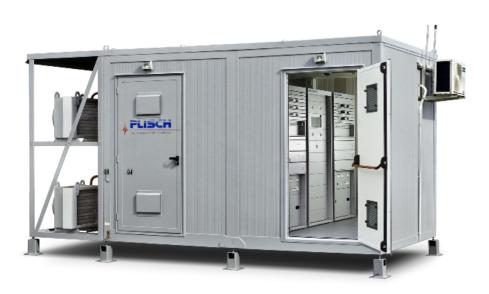

### EASY TO HANDLE IN EVERY TERRAIN

Plisch's Outdoor- and Container-solution will fit into every environment. Our 20+ years of experience in providing container solutions, even in the most rural places stands for itself - from the freezing winters of the Bavarian Alps, to the salty winds of netherland seesides, up to the jungles of Indonesia - Plisch will meet all your requirements in full.

## Our solution for every requirement

PLISCH's Outdoor- & Container-solution is Turnkey at its best. This solution comes fully equipped with the latest PLISCH transmitters, GPS-Clock, Measurement-devices and also every third party equipment (on demand). The complete Unit is fully tested in PLISCH Headquarters Germany, to allow easy plug and play installation & commissioning on the final destination.

#### There are many individual options available such as :

- flexible dimensions
- equipped air-cooled or liquid-cooled transmitters
- fire alarm
- smoke detector

- remote monitoring
- solar panels
- pole with satellite dish
- combiner
- filter systems